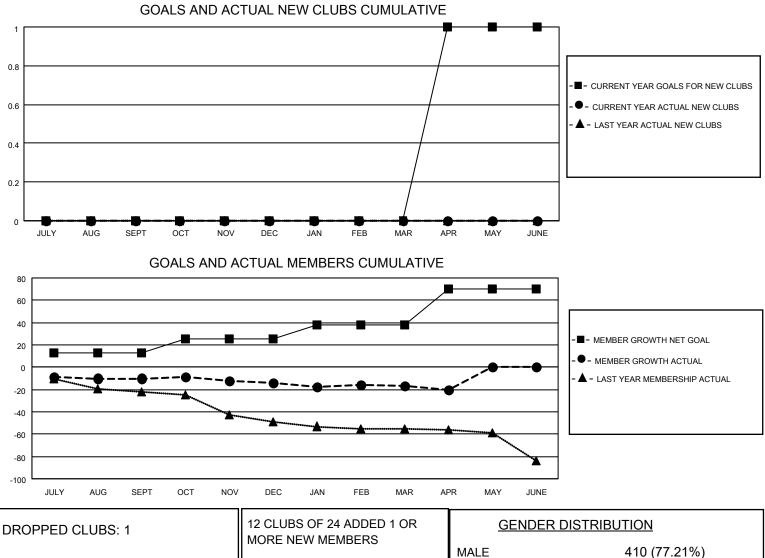

## LOCATION ILLINOIS

**District 1 CS** 

Results as of: 4/30/2023

| Clubs                 |               |           |               | Members               |                         |                         |                                                    |
|-----------------------|---------------|-----------|---------------|-----------------------|-------------------------|-------------------------|----------------------------------------------------|
| RESULTS FOR 2022-2023 |               |           |               | RESULTS FOR 2022-2023 |                         |                         |                                                    |
| QUARTER               | NEW CLUB GOAL | NEW CLUBS | DROPPED CLUBS | QUARTER MEM           | IBER GROWTH NET<br>GOAL | MEMBER GROWTH<br>ACTUAL | DROPPED<br>MEMBERS ACTUAL<br>(including transfers) |
| JULY/AUG/SEPT         | 0             | 0         | 1             | JULY/AUG/SEPT         | 13                      | 15                      | 21                                                 |
| OCT/NOV/DEC           | 0             | 0         | 0             | OCT/NOV/DEC           | 12                      | 3                       | 7                                                  |
| JAN/FEB/MAR           | 0             | 0         | 0             | JAN/FEB/MAR           | 13                      | 6                       | 8                                                  |
| APR/MAY/JUNE          | 1             | 0         | 0             | APR/MAY/JUNE          | 32                      | 1                       | 4                                                  |

| DROPPED CLUBS: 1 |    | MORE NEW MEMBERS          | MALE                      | 410 (77.21%) |
|------------------|----|---------------------------|---------------------------|--------------|
|                  |    |                           | FEMALE                    | 121 (22.79%) |
| DROPPED MEMBERS  |    |                           | NON BINARY                | 0 (0.00%)    |
| DECEASED         | 5  |                           | PREFER NOT TO ANSWER      | 0 (0.00%)    |
| CLUB CANCELLED   | 0  | CLICK HERE FOR CUMULATIVE | TOTAL FAMILY UNIT MEMBERS | 57           |
| OTHER            | 35 | MEMBERSHIP DATA           |                           |              |
| TOTAL            | 40 |                           | FAMILY MEMBERS PAYING HA  | LF DUES 29   |
|                  |    |                           |                           |              |